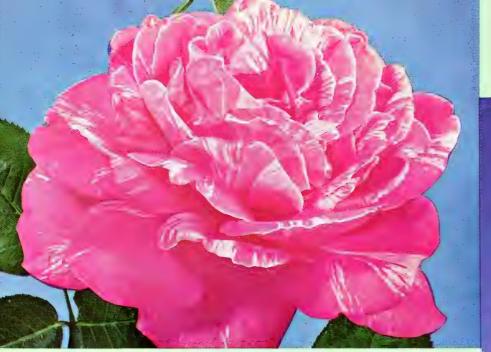

# Miss All-American Beauty (Shown on front

#### ALL-AMERICA AWARD WINNER FOR 1968

Hybrid Tea. (The House of Meilland.) Plant Pat. 2625. In our opinion, Miss All-American Beauty is not only the finest pink rose to date, but one of the very best roses ever offered. The sheer beauty . . . the breathtaking new color . . . the vitality and performance of this All-America Winner practically defies description. The color is an illuminated pink; a sultry pink; an exciting pink that holds right up to the end of the bloom. The solid buds open to big, lively blooms 5 inches and more across. The fully double, cup-shaped flowers have excellent substance and are produced in profusion throughout the season. Plant has excellent vigor, grows 4 to 5 feet with attractive foliage. Wonderful fragrance.

**\$4 ea.**—3 or more, \$3.55 ea.